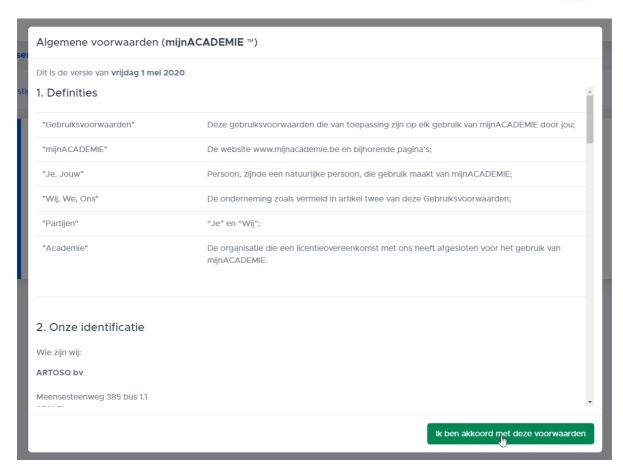

## STAP 3: BEPAAL VOOR WIE JE EEN INSCHRIJVING GAAT DOEN

Nadat je akkoord bent gegaan met de voorwaarden kom je op de startpagina van Muzarto terecht.

Heb je vorig schooljaar al gewerkte met online inschrijven?

Let op: ben je een volwassen leerling en heb je zojuist een nieuw account aangemaakt? Je zal jouw gegevens opnieuw moeten invoeren.

→ Gebruik een vaakgelezen e-mailadres: veel communicatie gebeurt per e-mail en geef je akkoord met het academiereglement, het artistiek pedagogisch project (APP) en vink jouw antwoord aan in verband met het gebruik van beeldmateriaal. Je vult ook de extra vragen in.