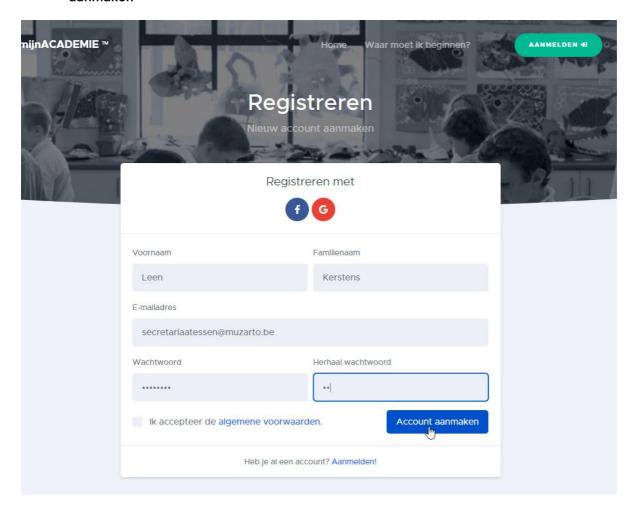

## **STAP 2: MELD JE AAN OF MAAK EEN NIEUWE ACCOUNT**

## → Aanmelden: vul je accountgegevens in en klik op Aanmelden

→ Nieuw account maken: vul de gevraagde gegevens in en kies een wachtwoord. Klik op Account aanmaken