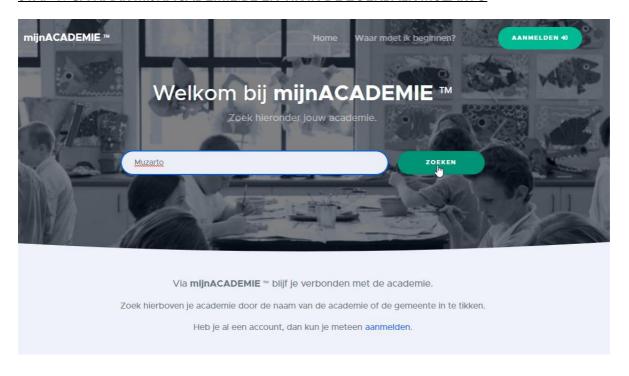

### STAP 1: GA NAAR MIJNACADEMIE.BE EN TIK IN DE ZOEKBALK MUZARTO

ightarrow Klik op zoeken en klik vervolgens op Muzarto.