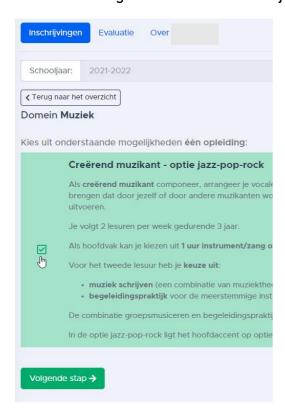

### **STAP 4: INSCHRIJVEN**

→ Wij hebben een voorstel voor jou klaargezet. Het is het logische vervolg op de lessen die je het afgelopen schooljaar hebt gevolgd. Klik op Voorstel bekijken.

→ Je ziet nu de mogelijkheden waaruit je kan kiezen. Soms is er maar één keuzemogelijkheid. Lees de tekst goed door en vink daarna jouw keuzemogelijkheid aan. Klik op Volgende stap.

03 666 90 11

- → Soms kan je zelf nog een vak in jouw opleiding bepalen. Klik op het vak van jouw keuze. En kies voor Bevestig.
- → Weet je jouw mogelijkheden niet meer? Ga kijken op <u>onze website</u>.
- → Let op: volg je les in de klassieke optie, dan kies je ook voor een klassiek vak. Je kan niet combineren met oude muziek of jpr. Andersom geldt dit uiteraard ook. BP betekent begeleidingspraktijk. Dit vak is uitsluitend voor leerlingen die een polyfoon (meerstemmig) instrument bespelen.