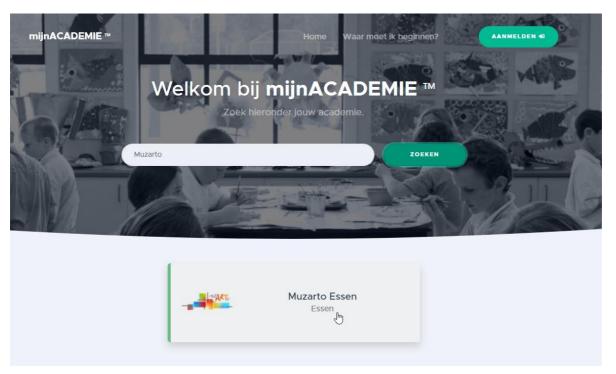

### STAP 1: GA NAAR MIJNACADEMIE.BE EN TIK IN DE ZOEKBALK MUZARTO

ightarrow Klik op zoeken en klik vervolgens op Muzarto.