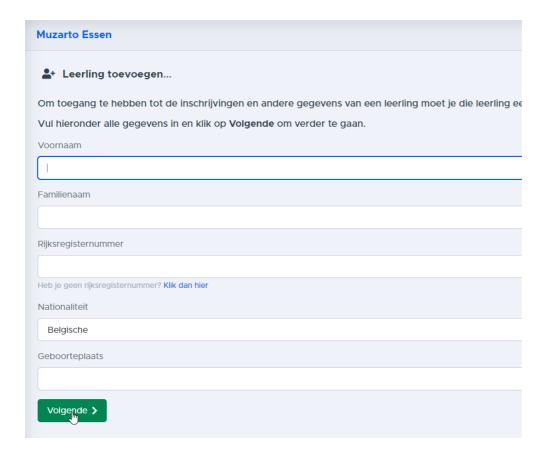

→ Kies dan de naam van de leerling die je wil zien.

Werk je voor het eerst met online inschrijven?

→ Kies dan voor "Ik wil nog een leerling toevoegen aan mijn account..." en voer alle gevraagde gegevens over de nieuwe leerling in. Klik telkens op Volgende.