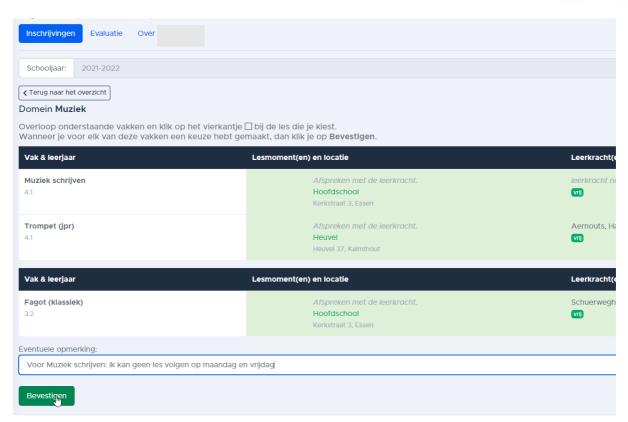

### **STAP 4: INSCHRIJVEN**

→ Wij hebben een voorstel voor jou klaargezet. Het is het logische vervolg op de lessen die je het afgelopen schooljaar hebt gevolgd. Klik op Voorstel bekijken.

→ Je ziet nu de mogelijkheden waaruit je kan kiezen. Soms is er maar één keuzemogelijkheid. Lees de tekst goed door en vink daarna jouw keuzemogelijkheid aan. Klik op Volgende stap.

03 666 90 11

- → Soms kan je zelf nog een vak in jouw opleiding bepalen. Klik op het vak van jouw keuze. En kies voor Bevestig.
- → Weet je jouw mogelijkheden niet meer? Ga kijken op <u>onze website</u>.
- → Let op: volg je les in de klassieke optie, dan kies je ook voor een klassiek vak. Je kan niet combineren met oude muziek of jpr. Andersom geldt dit uiteraard ook. BP betekent begeleidingspraktijk. Dit vak is uitsluitend voor leerlingen die een polyfoon (meerstemmig) instrument bespelen.

- → Je ziet vervolgens een samenvatting van jouw opleiding.
- → Je kan nu ook een opmerking noteren vooraleer je bevestigt. Bijvoorbeeld:
  - o je wil graag gebruik maken van een huurinstrument
  - o jouw kind wil graag samen met een vriendje in de klas zitten
  - je kan geen les volgen op een bepaalde dag wanneer het lesmoment nog moet afgesproken worden.
  - 0 ...
- → Klik dan op bevestigen.