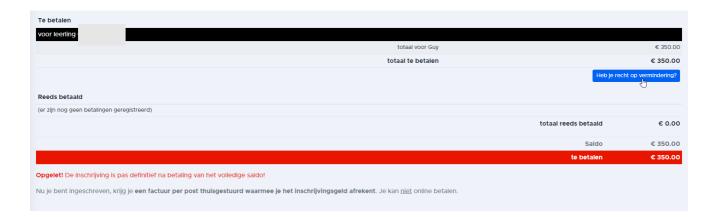

→ Je ziet nu een samenvatting waarvoor je bent ingeschreven en het te betalen bedrag. Je kan hier ook kiezen om een volgende inschrijving te doen.

→ Je kan <u>niet online betalen</u>. Je kan desgevallend nog wel een document uploaden waarmee je het verminderd inschrijvingsgeld kan aanvragen. Klik op de rode knop: Klik hier om te betalen.

→ Upload het bestand en klik op Vermindering aanvragen. Opgelet: dit moet een pdf-document zijn, geen fotobestand. Je kan een bestand omzetten naar pdf via <u>deze gratis website</u>.

- → Je inschrijving is nu afgerond.
- → Je wacht op een factuur van het schoolbestuur om het inschrijvingsgeld te betalen.