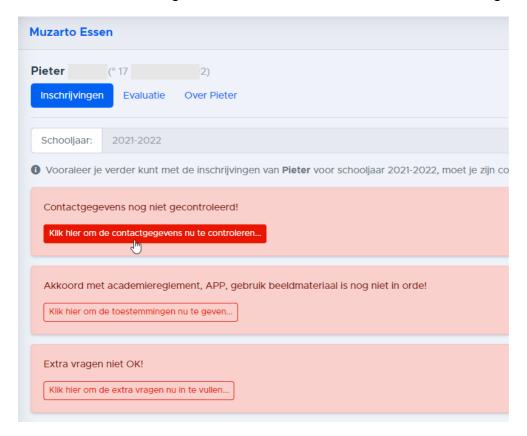

Let op: ben je een volwassen leerling en heb je zojuist een nieuw account aangemaakt? Je zal jouw gegevens opnieuw moeten invoeren.

→ Gebruik een vaakgelezen e-mailadres: veel communicatie gebeurt per e-mail en geef je akkoord met het academiereglement, het artistiek pedagogisch project (APP) en vink jouw antwoord aan in verband met het gebruik van beeldmateriaal. Je vult ook de extra vragen in.