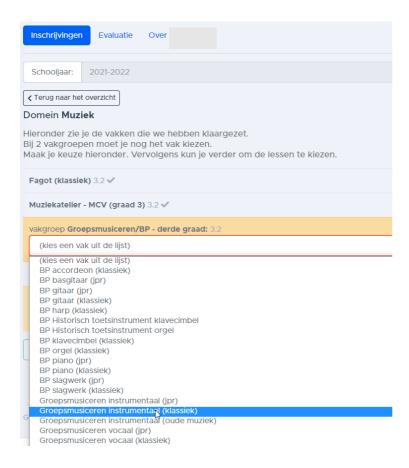

03 666 90 11

- → Soms kan je zelf nog een vak in jouw opleiding bepalen. Klik op het vak van jouw keuze. En kies voor Bevestig.
- → Weet je jouw mogelijkheden niet meer? Ga kijken op <u>onze website</u>.
- → Let op: volg je les in de klassieke optie, dan kies je ook voor een klassiek vak. Je kan niet combineren met oude muziek of jpr. Andersom geldt dit uiteraard ook. BP betekent begeleidingspraktijk. Dit vak is uitsluitend voor leerlingen die een polyfoon (meerstemmig) instrument bespelen.