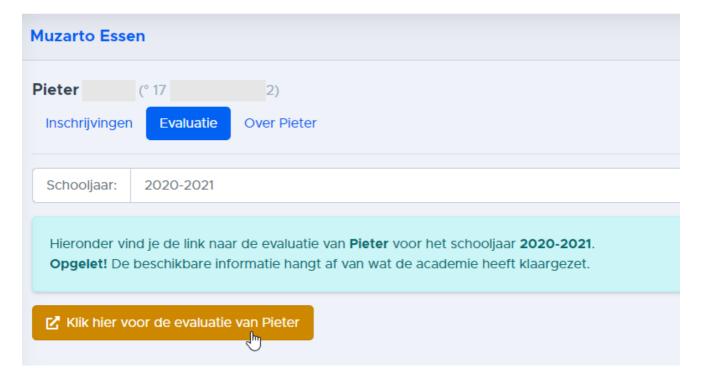

→ Wist je overigens dat je ook jouw evaluatiefiches via dit account kan bekijken? Klik naast het vak Inschrijvingen op Evaluatie. Daar kan je al jouw fiches van het afgelopen schooljaar raadplegen.

Veel succes!