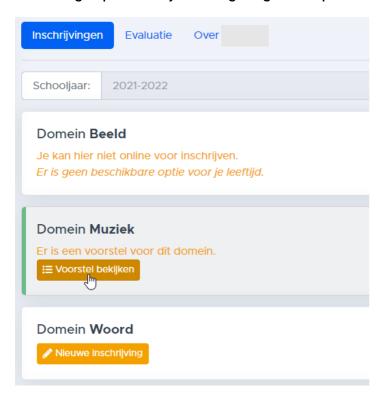

### **STAP 4: INSCHRIJVEN**

→ Wij hebben een voorstel voor jou klaargezet. Het is het logische vervolg op de lessen die je het afgelopen schooljaar hebt gevolgd. Klik op Voorstel bekijken.

→ Je ziet nu de mogelijkheden waaruit je kan kiezen. Soms is er maar één keuzemogelijkheid. Lees de tekst goed door en vink daarna jouw keuzemogelijkheid aan. Klik op Volgende stap.

#### **STAP 5: WAT MOET JE NOG WETEN?**

- → Online inschrijven kan niet voor vrije leerlingen.
- → Voor het domein Beeld: we bekijken momenteel samen met het gemeentebestuur van Essen wat de mogelijkheden zijn om de lessen te kunnen blijven aanbieden. We houden jullie op de hoogte.