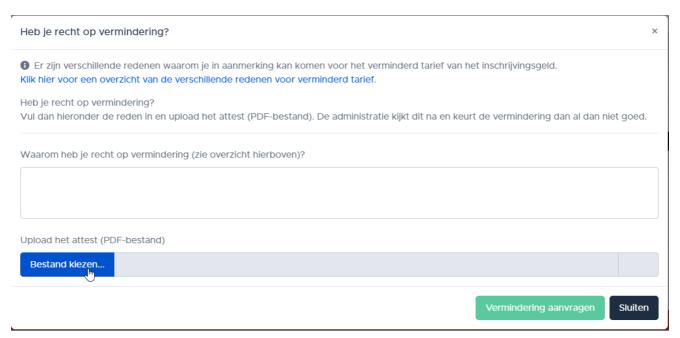

→ Je ziet nu een samenvatting waarvoor je bent ingeschreven en het te betalen bedrag. Je kan hier ook kiezen om een volgende inschrijving te doen.

→ Je kan <u>niet online betalen</u>. Je kan desgevallend nog wel een document uploaden waarmee je het verminderd inschrijvingsgeld kan aanvragen. Klik op de rode knop: Klik hier om te betalen.

→ Upload het bestand en klik op Vermindering aanvragen. Opgelet: dit moet een pdf-document zijn, geen fotobestand. Je kan een bestand omzetten naar pdf via <u>deze gratis website</u>.

- → Je inschrijving is nu afgerond.
- → Je wacht op een factuur van het schoolbestuur om het inschrijvingsgeld te betalen.