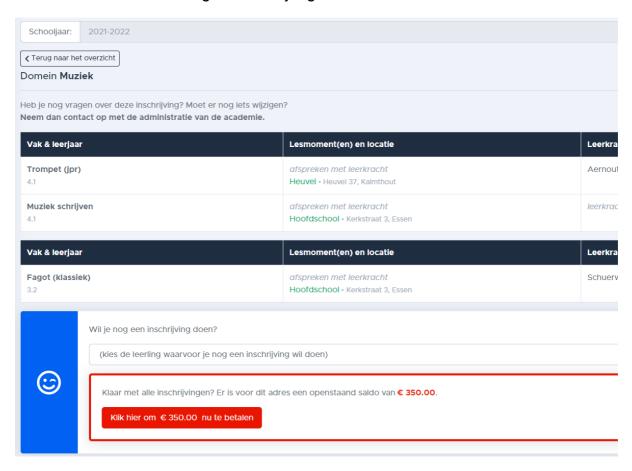

- → Je ziet vervolgens een samenvatting van jouw opleiding.
- → Je kan nu ook een opmerking noteren vooraleer je bevestigt. Bijvoorbeeld:
  - o je wil graag gebruik maken van een huurinstrument
  - o jouw kind wil graag samen met een vriendje in de klas zitten
  - je kan geen les volgen op een bepaalde dag wanneer het lesmoment nog moet afgesproken worden.
  - 0 ...
- → Klik dan op bevestigen.

→ Je ziet nu een samenvatting waarvoor je bent ingeschreven en het te betalen bedrag. Je kan hier ook kiezen om een volgende inschrijving te doen.

→ Je kan <u>niet online betalen</u>. Je kan desgevallend nog wel een document uploaden waarmee je het verminderd inschrijvingsgeld kan aanvragen. Klik op de rode knop: Klik hier om te betalen.