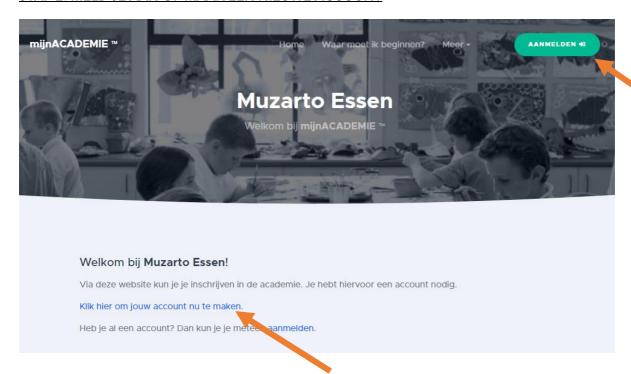

## **STAP 2: MELD JE AAN OF MAAK EEN NIEUWE ACCOUNT**

## → Aanmelden: vul je accountgegevens in en klik op Aanmelden

→ Nieuw account maken: vul de gevraagde gegevens in en kies een wachtwoord. Klik op Account aanmaken