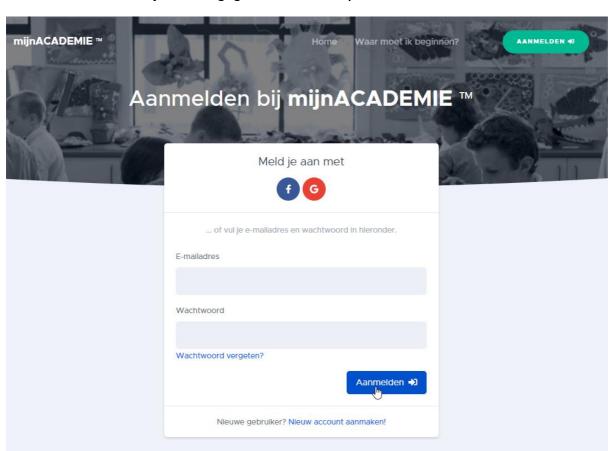

## **STAP 2: MELD JE AAN OF MAAK EEN NIEUWE ACCOUNT**

## → Aanmelden: vul je accountgegevens in en klik op Aanmelden

→ Nieuw account maken: vul de gevraagde gegevens in en kies een wachtwoord. Klik op Account aanmaken