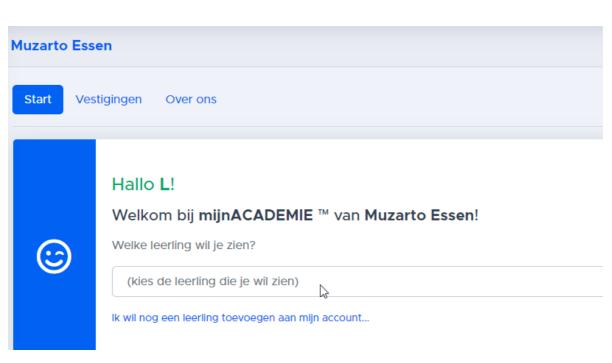

## STAP 3: BEPAAL VOOR WIE JE EEN INSCHRIJVING GAAT DOEN

Nadat je akkoord bent gegaan met de voorwaarden kom je op de startpagina van Muzarto terecht.

Heb je vorig schooljaar al gewerkte met online inschrijven?

→ Kies dan de naam van de leerling die je wil zien.

Werk je voor het eerst met online inschrijven?

→ Kies dan voor "Ik wil nog een leerling toevoegen aan mijn account..." en voer alle gevraagde gegevens over de nieuwe leerling in. Klik telkens op Volgende.